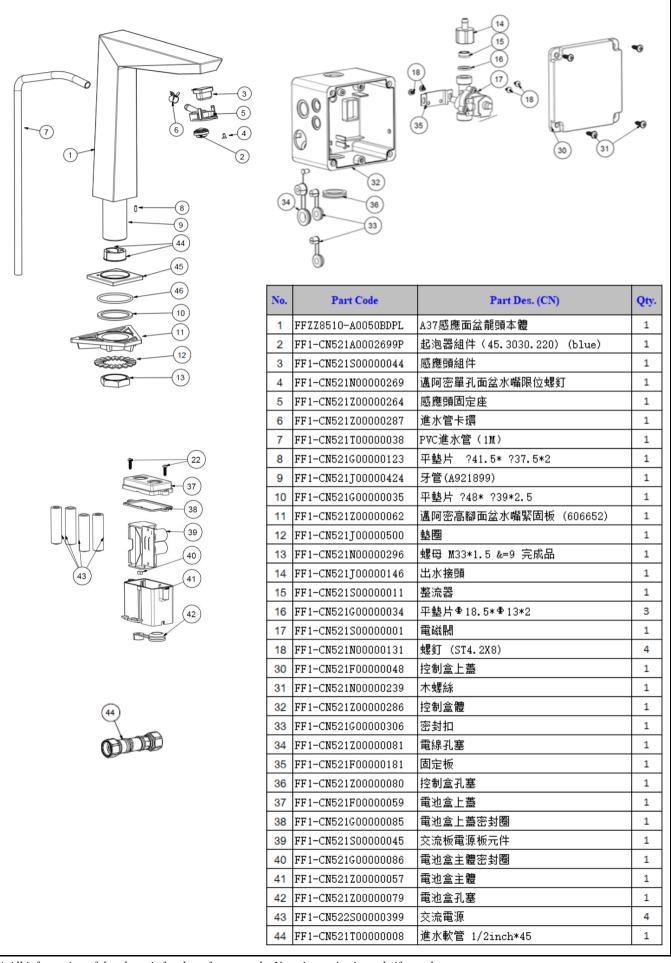

## SANITARY WARE SPECIFICATION SHEET

| Item Descriptions                                                                                              | American Standard (PRC) Chrome plated                                                                                                                           | Illustration/ Drawing                           |  |  |
|----------------------------------------------------------------------------------------------------------------|-----------------------------------------------------------------------------------------------------------------------------------------------------------------|-------------------------------------------------|--|--|
|                                                                                                                | extended sensor faucet with Line-Sensor                                                                                                                         |                                                 |  |  |
|                                                                                                                | Technology, 6V alkaline battery DC                                                                                                                              |                                                 |  |  |
|                                                                                                                |                                                                                                                                                                 |                                                 |  |  |
| Dimensions                                                                                                     | L163 x W55 x H242 mm                                                                                                                                            |                                                 |  |  |
|                                                                                                                |                                                                                                                                                                 |                                                 |  |  |
| Model                                                                                                          | CF-8510.D00.50                                                                                                                                                  |                                                 |  |  |
|                                                                                                                |                                                                                                                                                                 | AGME SANITARY WARE                              |  |  |
| Finish                                                                                                         | Chrome Plated                                                                                                                                                   |                                                 |  |  |
|                                                                                                                |                                                                                                                                                                 |                                                 |  |  |
| Manufacturer                                                                                                   | American Standard (PRC)                                                                                                                                         |                                                 |  |  |
|                                                                                                                |                                                                                                                                                                 |                                                 |  |  |
| Source                                                                                                         | Acme Sanitary Ware Co. Ltd                                                                                                                                      |                                                 |  |  |
|                                                                                                                | Mr. Eric Wong / Mr. Don Yuen                                                                                                                                    |                                                 |  |  |
|                                                                                                                | _                                                                                                                                                               |                                                 |  |  |
| Contact Tel/Fax                                                                                                | (852) 2388-7171 / (852) 2710-8012                                                                                                                               |                                                 |  |  |
| E-mail                                                                                                         | acme@acmesanitary.com.hk                                                                                                                                        |                                                 |  |  |
| Website                                                                                                        | www.acmesanitary.com.hk                                                                                                                                         |                                                 |  |  |
| Line sensor at the spout<br>With PCA aerator to ensure<br>water flow under high press<br>Safety stop at 59 sec |                                                                                                                                                                 |                                                 |  |  |
| 6V alkaline battery                                                                                            |                                                                                                                                                                 | 12•                                             |  |  |
| line at the spout, Ame<br>equipped with Image I                                                                | receiving elements mounted in a straight<br>rican Standard's Line Sensor comes<br>Processing Technology to provide<br>ecision compared to a conventional sensor | 812<br>ACME SANITARY WARE<br>ACME SANITARY WARE |  |  |
| to prevent water splas                                                                                         | gned faucets also feature aerated water flow<br>shing, offering you an unparalleled<br>sthetics and performance for your                                        |                                                 |  |  |
|                                                                                                                |                                                                                                                                                                 |                                                 |  |  |